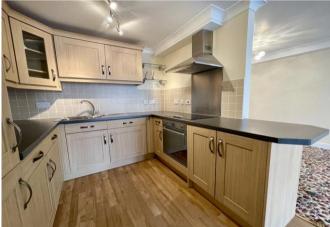

In brief the apartment comprises: Secure communal entrance, private entrance, inner hall, Lounge / Diner (with Balcony offering side SEA VIEWS), Fitted Kitchen, Master Bedroom with en-suite Shower / WC, second Bedroom and combined Bathroom / WC.