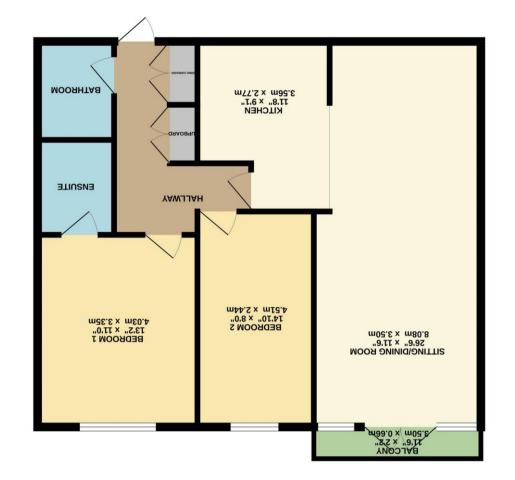

GROUND FLOOR 807 sq.ft. (75.0 sq.m.) approx.

Xonqqa (.m.pz 0.2T) Jf.pz 108 : A3FIA 9000-J1 JATOT ammuusam jarah bakatan patikang laha yapatan yapat

You may download, store and use the material for your own personal use and research. You may not republish, retransmit, redistribute or otherwise make the material available to any party or make the same available in hard copy or in any other media without the website owner's express prior written consent. The website owner's copyright must remain on all reproductions of material taken from this website.

In brief the apartment comprises: Secure communal entrance, private entrance, inner hall, Lounge / Diner (with Balcony offering side SEA VIEWS), Fitted Kitchen, Master Bedroom with en-suite Shower / WC, second Bedroom and combined Bathroom / WC.